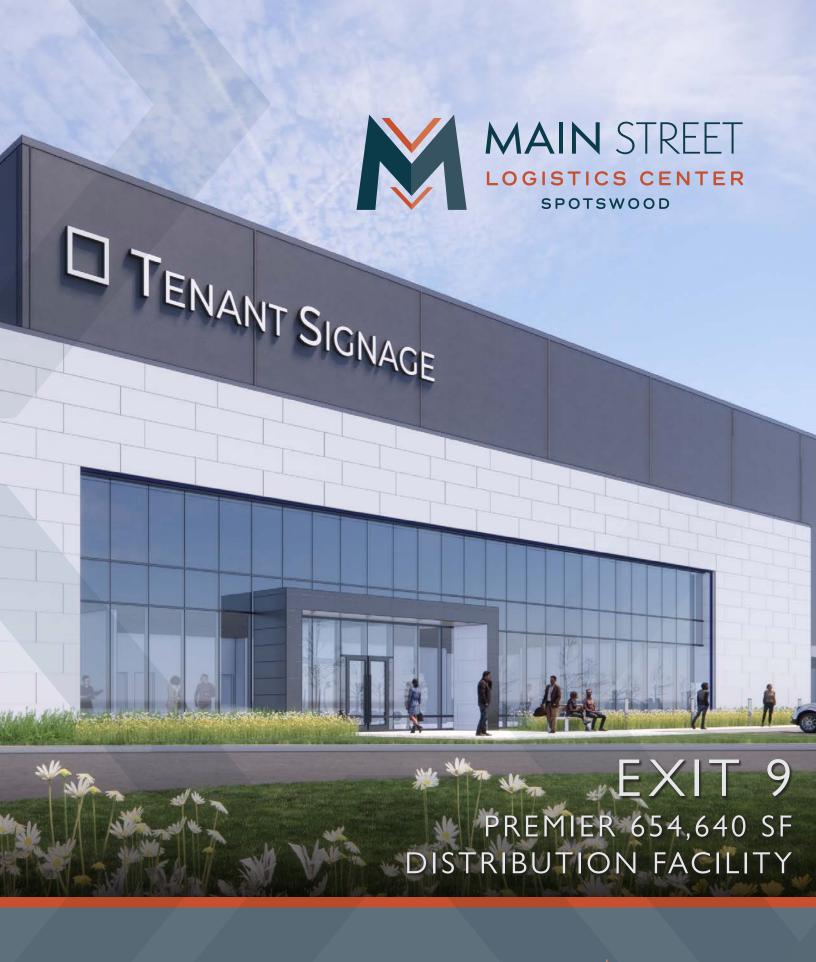

## KEY FEATURES

LOCATED IN THE HEART OF CENTRAL NJ WITH IMMEDIATE ACCESS TO THE NJ TURNPIKE (EXIT 9) AND ROUTES 9 & 18

SUPERB SITE LAYOUT WITH FULL-BUILDING CIRCULATION

STATE-OF-THE-ART DESIGN WITH 40' CLEAR HEIGHT, ESFR, & LEDs