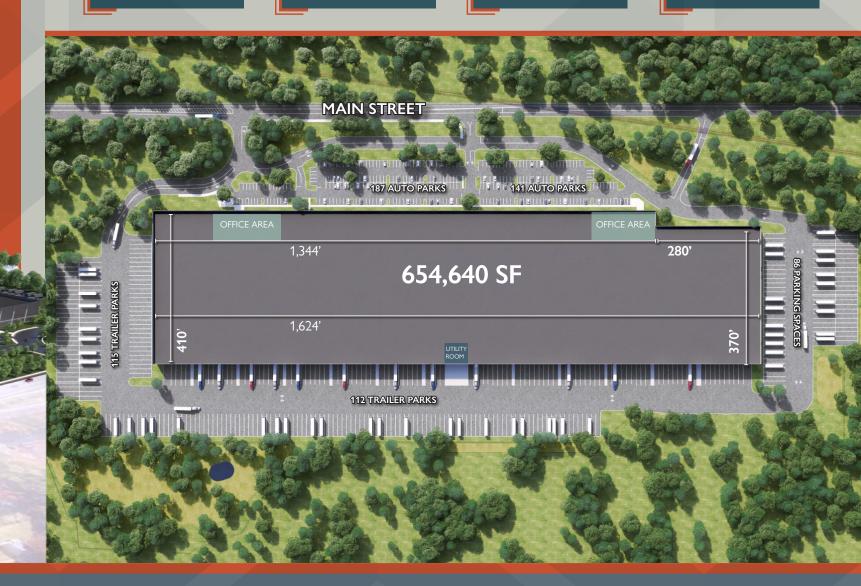

MARKET LEADING AUTO & TRAILER PARKING COUNTS

**59.23** ACRES

40'
CLEAR HEIGHT

ESFR SPRINKLER

293
TRAILER PARKS

332 AUTO PARKS

2 (12' X 14') DRIVE-IN DOORS 105 (9'X 10') LOADING DOORS 40,000lb

LEVELERS,

DOCK BUMPERS,

& DOCK SEALS