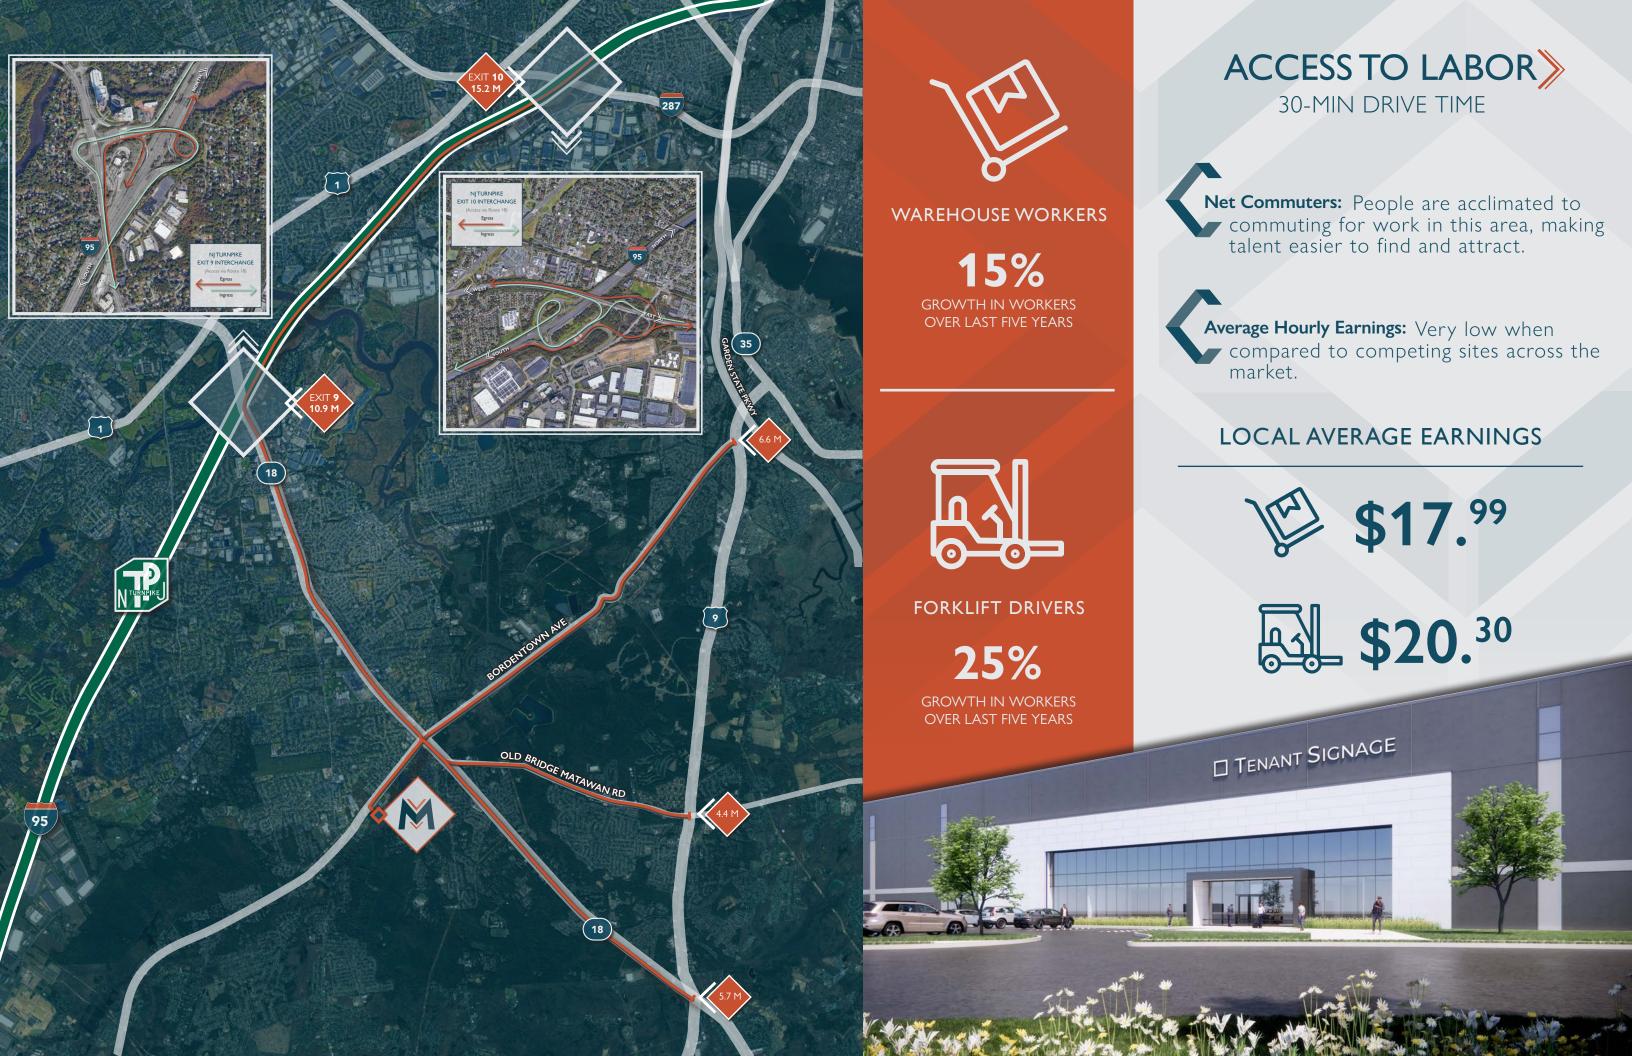

## KEY FEATURES

LOCATED IN THE HEART OF CENTRAL NJ WITH IMMEDIATE ACCESS TO THE NJ TURNPIKE (EXIT 9) AND ROUTES 9 & 18

SUPERB SITE LAYOUT WITH FULL-BUILDING CIRCULATION

STATE-OF-THE-ART DESIGN WITH 40' CLEAR HEIGHT, ESFR, & LEDs