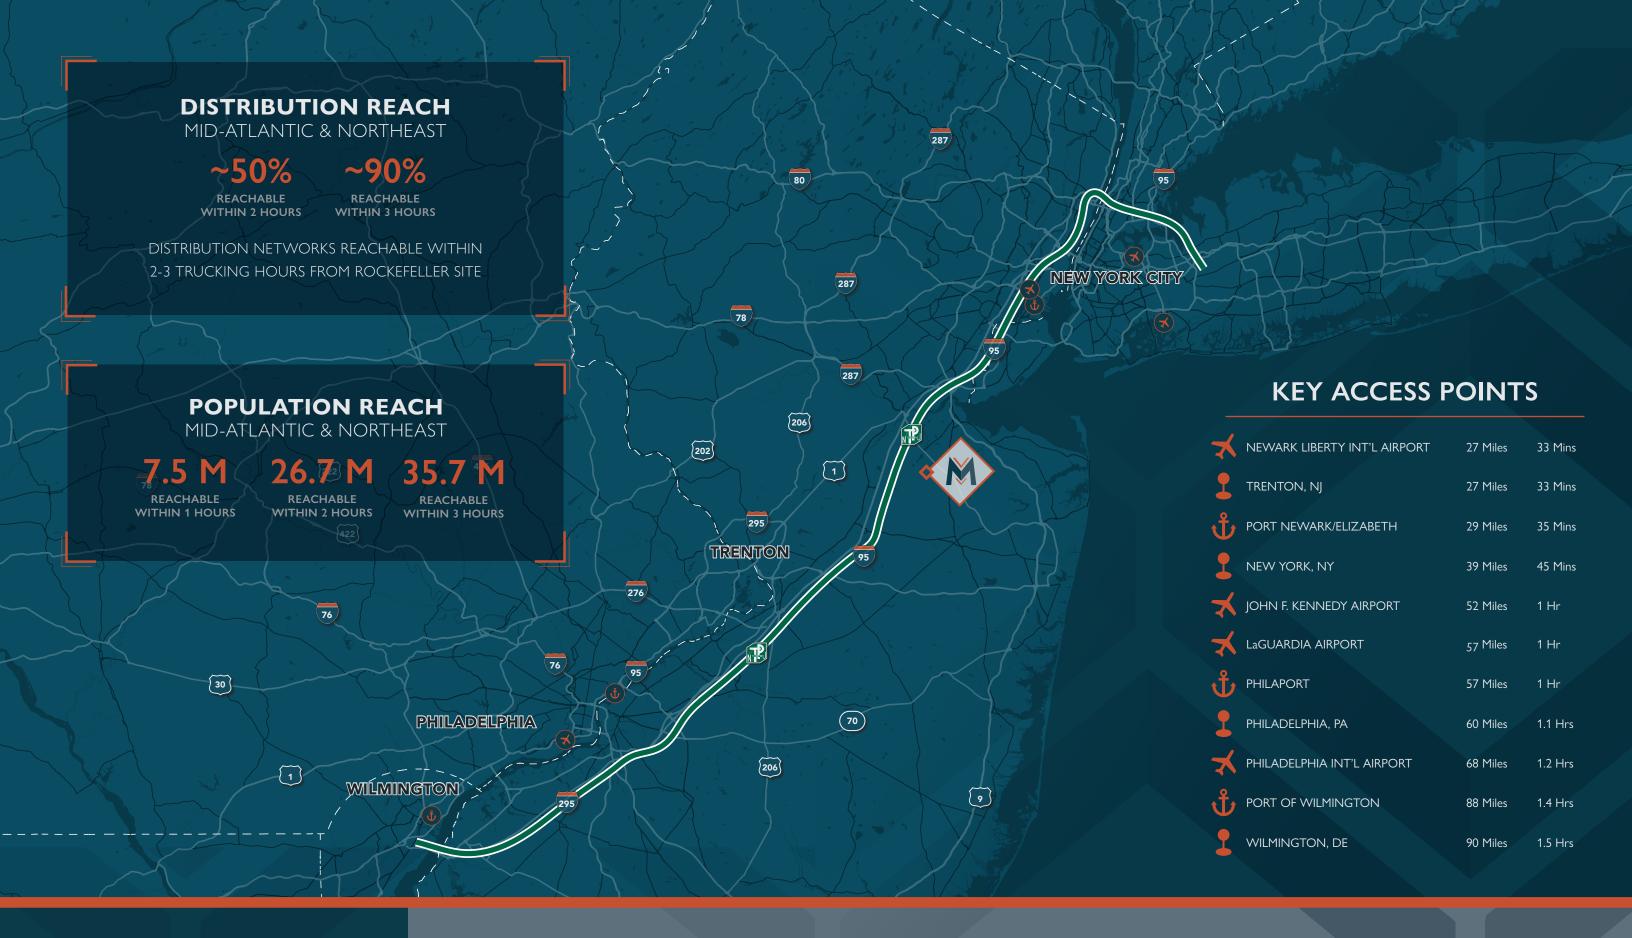

ROCKEFELLER GROUP

## KEY FEATURES

LOCATED IN THE HEART OF CENTRAL NJ WITH IMMEDIATE ACCESS TO THE NJ TURNPIKE (EXIT 9) AND ROUTES 9 & 18

SUPERB SITE LAYOUT WITH FULL-BUILDING CIRCULATION

STATE-OF-THE-ART DESIGN WITH 40' CLEAR HEIGHT, ESFR, & LEDs

MARKET LEADING AUTO & TRAILER PARKING COUNTS

**59.23** ACRES

40'
CLEAR HEIGHT

ESFR SPRINKLER

293
TRAILER PARKS

332 AUTO PARKS

2 (12' X 14') DRIVE-IN DOORS 105 (9'X 10') LOADING DOORS 40,000lb

LEVELERS,

DOCK BUMPERS,

& DOCK SEALS



















## ROCKEFELLER GROUP

sources believed to be reliable but has not been verified for accuracy or completeness. You should conduct a careful, independent investigation of the property and verify all information. Any reliance on this information is solely at your own risk. The KBC ADVISORS logo is a service mark of KBC ADVISORS. All other marks displayed on this document are the property of their respective owners. Photos herein are the property of their respective owners is prohibited.

Marc Petrella 732 261 6317 marc.petrella@kbcadvisors.com

**Jason Goldman** 201 280 5360 jason.goldman@kbcadvisors.com

**Michael Kimmel** 410 241 1815 michael.kimmel@kbcadvisors.com

**Andrew Siemsen** 201 306 5019 andrew.siemsen@kbcadvisors.com